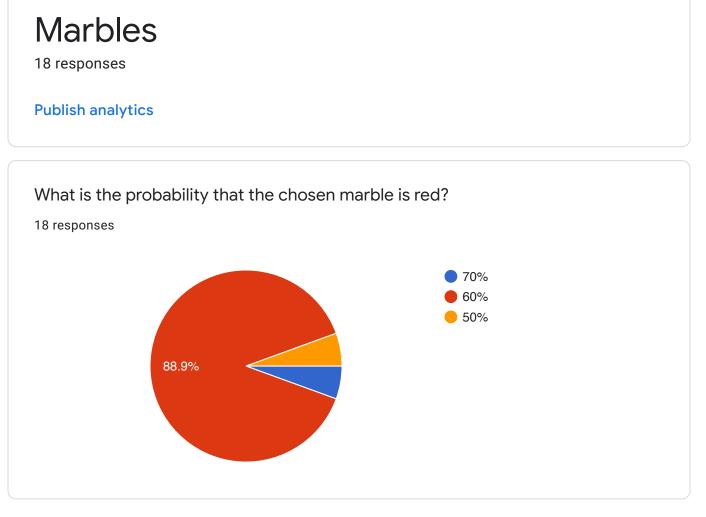

## Marbles

You have three bags that each contain 100 marbles:

- Bag 1 has 80 red and 20 blue marbles;
- Bag 2 has 55 red and 45 blue marbles;
- Bag 3 has 45 red and 55 blue marbles.

You choose one of the bags at random and then pick a marble from the chosen bag, also at random.

| What is the probability that the chosen marble is red? |
|--------------------------------------------------------|
| 0 70%                                                  |
| 60%                                                    |
| O 50%                                                  |
|                                                        |